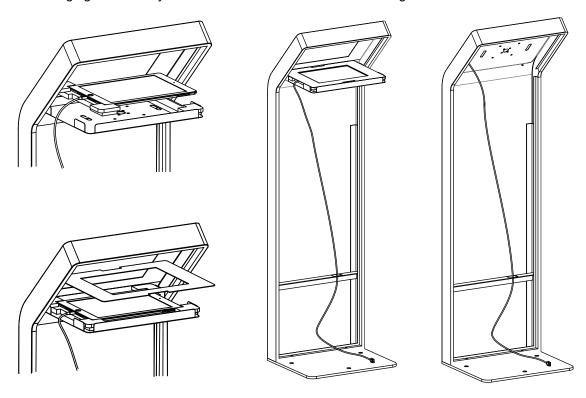

## IPGRAND9, IPGRAND12 - Tablet Kiosk Stand with Lock

V21.01

Fit your tablet (not included) inside the cushioning foam and place it in the tablet holder. Place the cover piece on top of the tablet. Connect the charging cable with your tablet and insert the other end through the cutout as shown.