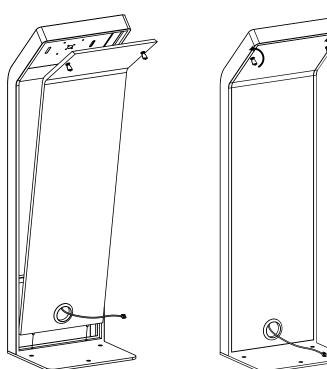

Reverse Step 1 to replace the back panel and wire the cable out through the round hole at the bottom. Lock the panel securely and the assembly is finished.

Scan QR code to visit the product page:

If you have any questions regarding our products, please visit us at www.displays2go.com or contact D2G customer service 844-221-3388.