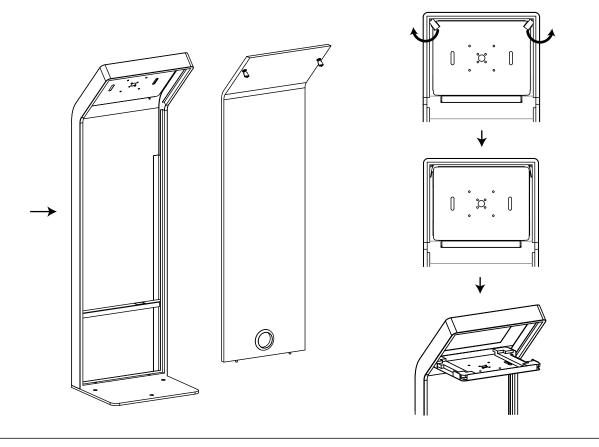

## IPGRAND9, IPGRAND12 - Tablet Kiosk Stand with Lock

V21.01

Turn keys at the back to unlock the back panel. Carefully pull the back panel up then remove it from the tablet stand.

Inside the enclosure, turn the tabs outwards at the top as shown. The tablet holder can be release now.