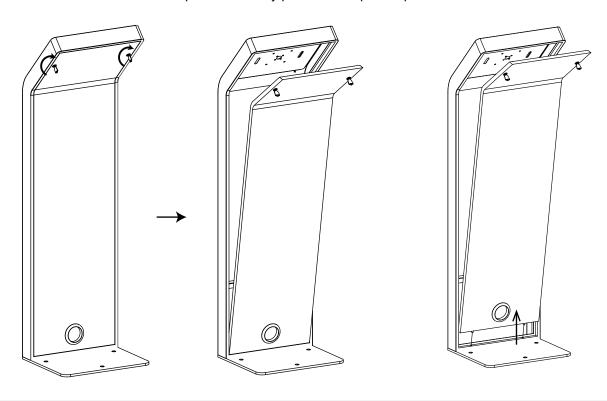

## IPGRAND9, IPGRAND12 - Tablet Kiosk Stand with Lock

V21.01

Turn keys at the back to unlock the back panel. Carefully pull the back panel up then remove it from the tablet stand.

Inside the enclosure, turn the tabs outwards at the top as shown. The tablet holder can be release now.